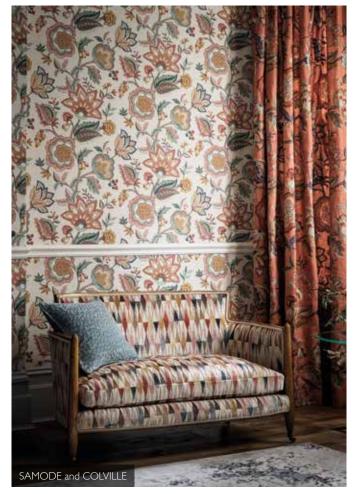

#### BYZANCE FABRICS AND WALLPAPERS

Prints, embroideries and wallpapers draw inspiration from the decorative cultural arts. Each design tells a distinctive story, from ornate patterns reminiscent of Indian artistry to playful motifs capturing the essence of nature.

BYZANCE reflects beauty and individuality, presenting multiple options for interior design.

SELENE – an elegant brushed metallic foil with a subtle crosshatch design and a refined soft sheen, available in six neutral shades of opal, pewter, citrine, sovereign, gold and copper.