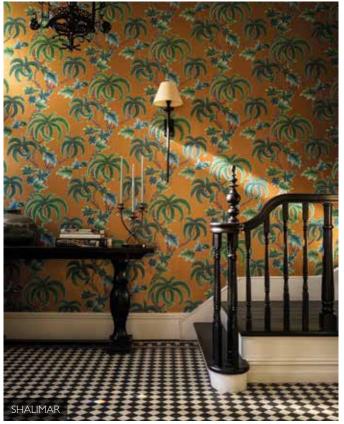

#### BYZANCE FABRICS AND WALLPAPERS

Prints, embroideries and wallpapers draw inspiration from the decorative cultural arts. Each design tells a distinctive story, from ornate patterns reminiscent of Indian artistry to playful motifs capturing the essence of nature.

BYZANCE reflects beauty and individuality, presenting multiple options for interior design.

SELENE – an elegant brushed metallic foil with a subtle crosshatch design and a refined soft sheen, available in six neutral shades of opal, pewter, citrine, sovereign, gold and copper.