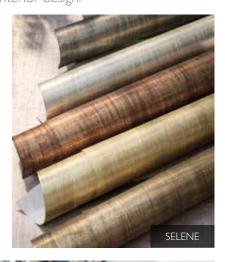

BYZANCE reflects beauty and individuality, presenting multiple options for interior design.

SELENE – an elegant brushed metallic foil with a subtle crosshatch design and a refined soft sheen, available in six neutral shades of opal, pewter, citrine, sovereign, gold and copper.