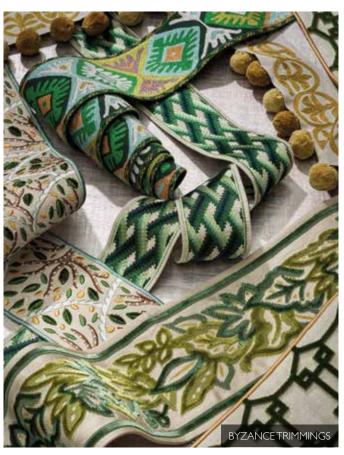

#### **BYZANCE TRIMMINGS**

Five decorative braids, and a delightful border with oversized pom-poms, are designed to adorn and perfectly complement both plain and patterned fabrics. This colourful collection of trimmings offers a variety of designs including ombré lattice, stylised florals and leaves, and elegant geometrics.