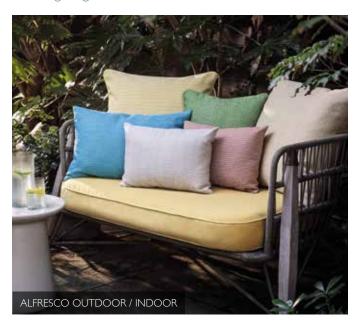

#### ALFRESCO OUTDOOR / INDOOR

Textured plain and semi-plain fabrics designed to complement Osborne & Little's decorative outdoor collections. These fabrics combine style and practicality and are perfect for both outdoors and indoors. Drawing inspiration from water elements and coastal landscapes, the collection is presented in a palette that spans warm, sunny tones to cool, calming shades.