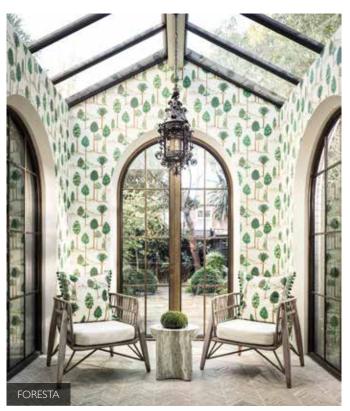

#### BYZANCE FABRICS AND WALLPAPERS

Prints, embroideries and wallpapers draw inspiration from the decorative cultural arts. Each design tells a distinctive story, from ornate patterns reminiscent of Indian artistry to playful motifs capturing the essence of nature.

BYZANCE reflects beauty and individuality, presenting multiple options for interior design.

SELENE – an elegant brushed metallic foil with a subtle crosshatch design and a refined soft sheen, available in six neutral shades of opal, pewter, citrine, sovereign, gold and copper.