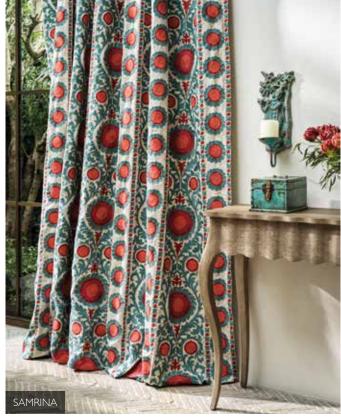

#### BYZANCE FABRICS AND WALLPAPERS

Prints, embroideries and wallpapers draw inspiration from the decorative cultural arts. Each design tells a distinctive story, from ornate patterns reminiscent of Indian artistry to playful motifs capturing the essence of nature.

BYZANCE reflects beauty and individuality, presenting multiple options for interior design.

SELENE – an elegant brushed metallic foil with a subtle crosshatch design and a refined soft sheen, available in six neutral shades of opal, pewter, citrine, sovereign, gold and copper.